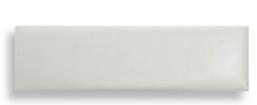

# Portobello

LIVERPOOL COLLECTION

The history of rectangular wall tiles for wall coverings was employed in the 19th century in The Tube, the name of the underground subway in London. This was the inspiration for the Liverpool line, in a very contemporary reinterpretation. Liverpool presents basic and neutral colors in glossy and matte finishes, with subtle embossments to update the original version of the wall coverings of the iconic underground subway station, Liverpool.

MADE IN BRAZIL

Liverpool White Glossy 7x24.4cm

Liverpool White Matt 7x24.4cm

Liverpool Argento Glossy 7x24.4cm

Liverpool Grafite Glossy 7x24.4cm

Madam White Matt 7x24.4cm

Madam Argento Matt 7x24.4cm

PCB3366