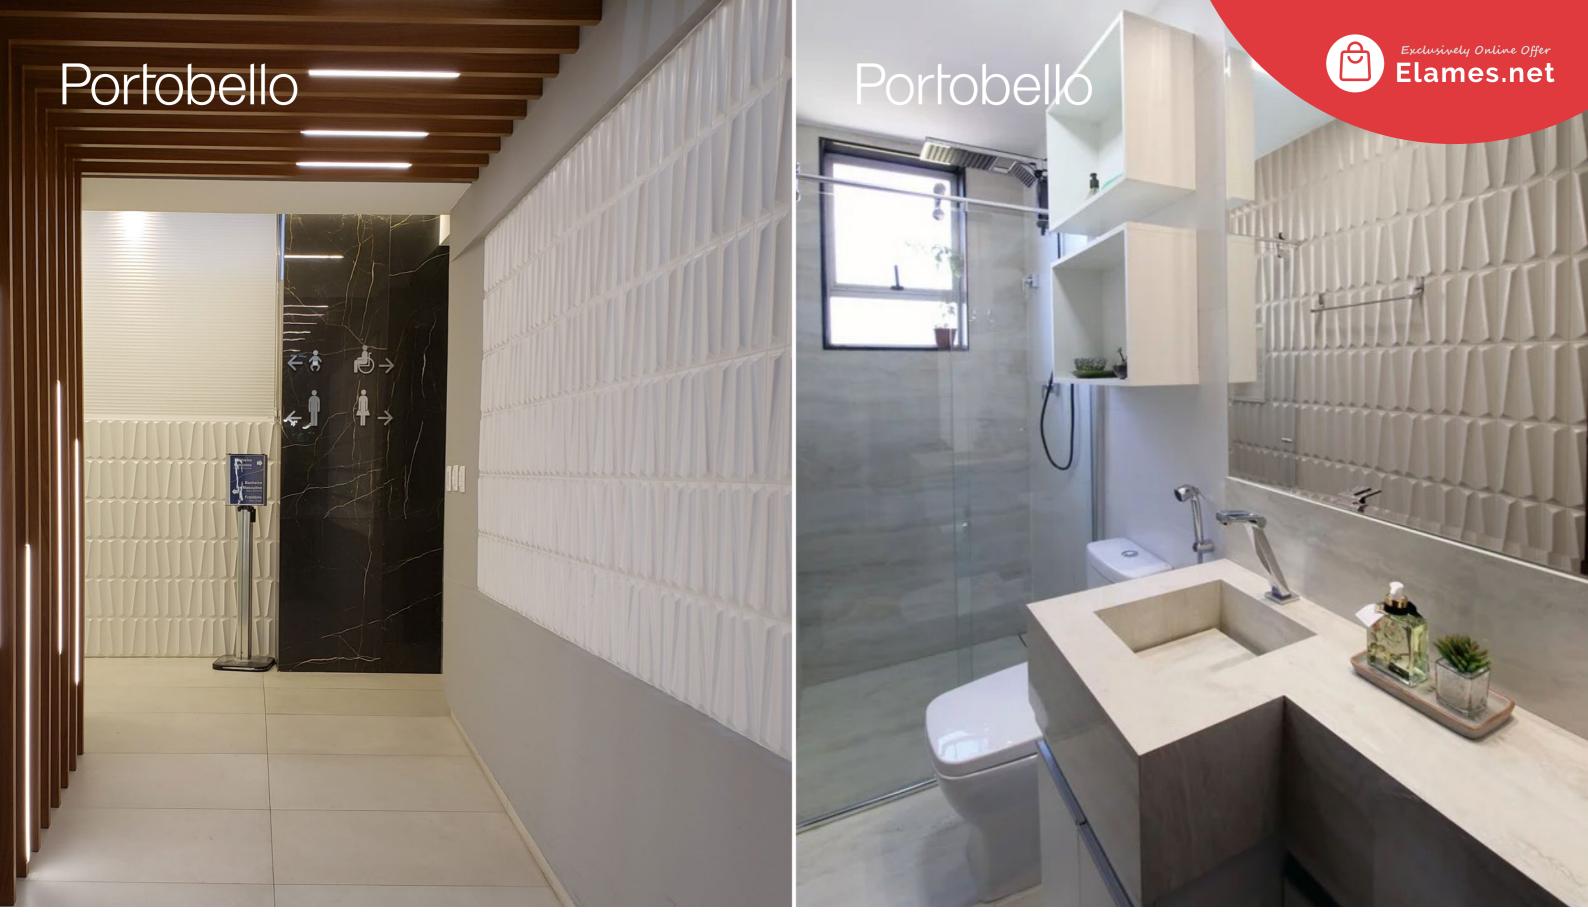

# Portobello

LIVERPOOL COLLECTION

The history of rectangular wall tiles for wall coverings was employed in the 19th century in The Tube, the name of the underground subway in London. This was the inspiration for the Liverpool line, in a very contemporary reinterpretation. Liverpool presents basic and neutral colors in glossy and matte finishes, with subtle embossments to update the original version of the wall coverings of the iconic underground subway station, Liverpool.

MADE IN BRAZIL

Liverpool White Glossy 7x24.4cm

Liverpool White Matt 7x24.4cm

Liverpool Argento Glossy 7x24.4cm

Liverpool Grafite Glossy 7x24.4cm

Madam White Matt 7x24.4cm

Madam Argento Matt 7x24.4cm

PCB3366