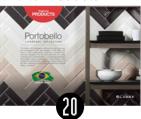

# Portobello

LIVERPOOL COLLECTION

The history of rectangular wall tiles for wall coverings was employed in the 19th century in The Tube, the name of the underground subway in London. This was the inspiration for the Liverpool line, in a very contemporary reinterpretation. Liverpool presents basic and neutral colors in glossy and matte finishes, with subtle embossments to update the original version of the wall coverings of the iconic underground subway station, Liverpool.

MADE IN BRAZIL

Liverpool White Glossy 7x24.4cm

Liverpool White Matt 7x24.4cm

Liverpool Argento Glossy 7x24.4cm

Liverpool Grafite Glossy 7x24.4cm

Madam White Matt 7x24.4cm

Madam Argento Matt 7x24.4cm

PCB3366