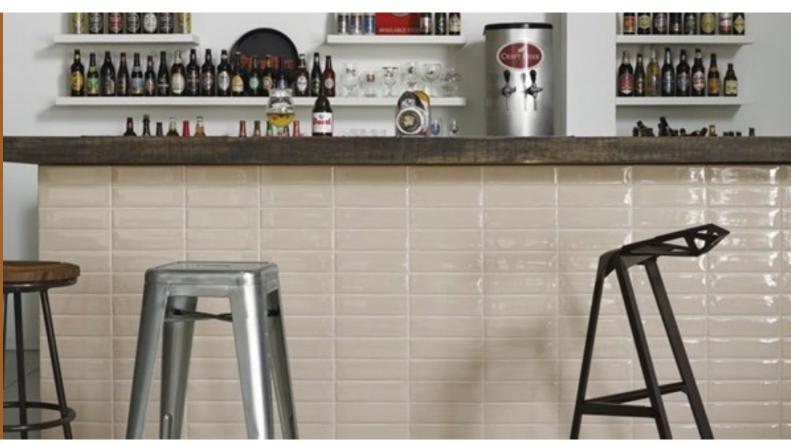

# Portobello

LIVERPOOL COLLECTION

The history of rectangular wall tiles for wall coverings was employed in the 19th century in The Tube, the name of the underground subway in London. This was the inspiration for the Liverpool line, in a very contemporary reinterpretation. Liverpool presents basic and neutral colors in glossy and matte finishes, with subtle embossments to update the original version of the wall coverings of the iconic underground subway station, Liverpool.

MADE IN BRAZIL

Liverpool White Glossy 7x24.4cm

Liverpool White Matt 7x24.4cm

Liverpool Argento Glossy 7x24.4cm

Liverpool Grafite Glossy 7x24.4cm

Madam White Matt 7x24.4cm

Madam Argento Matt 7x24.4cm

PCB3366