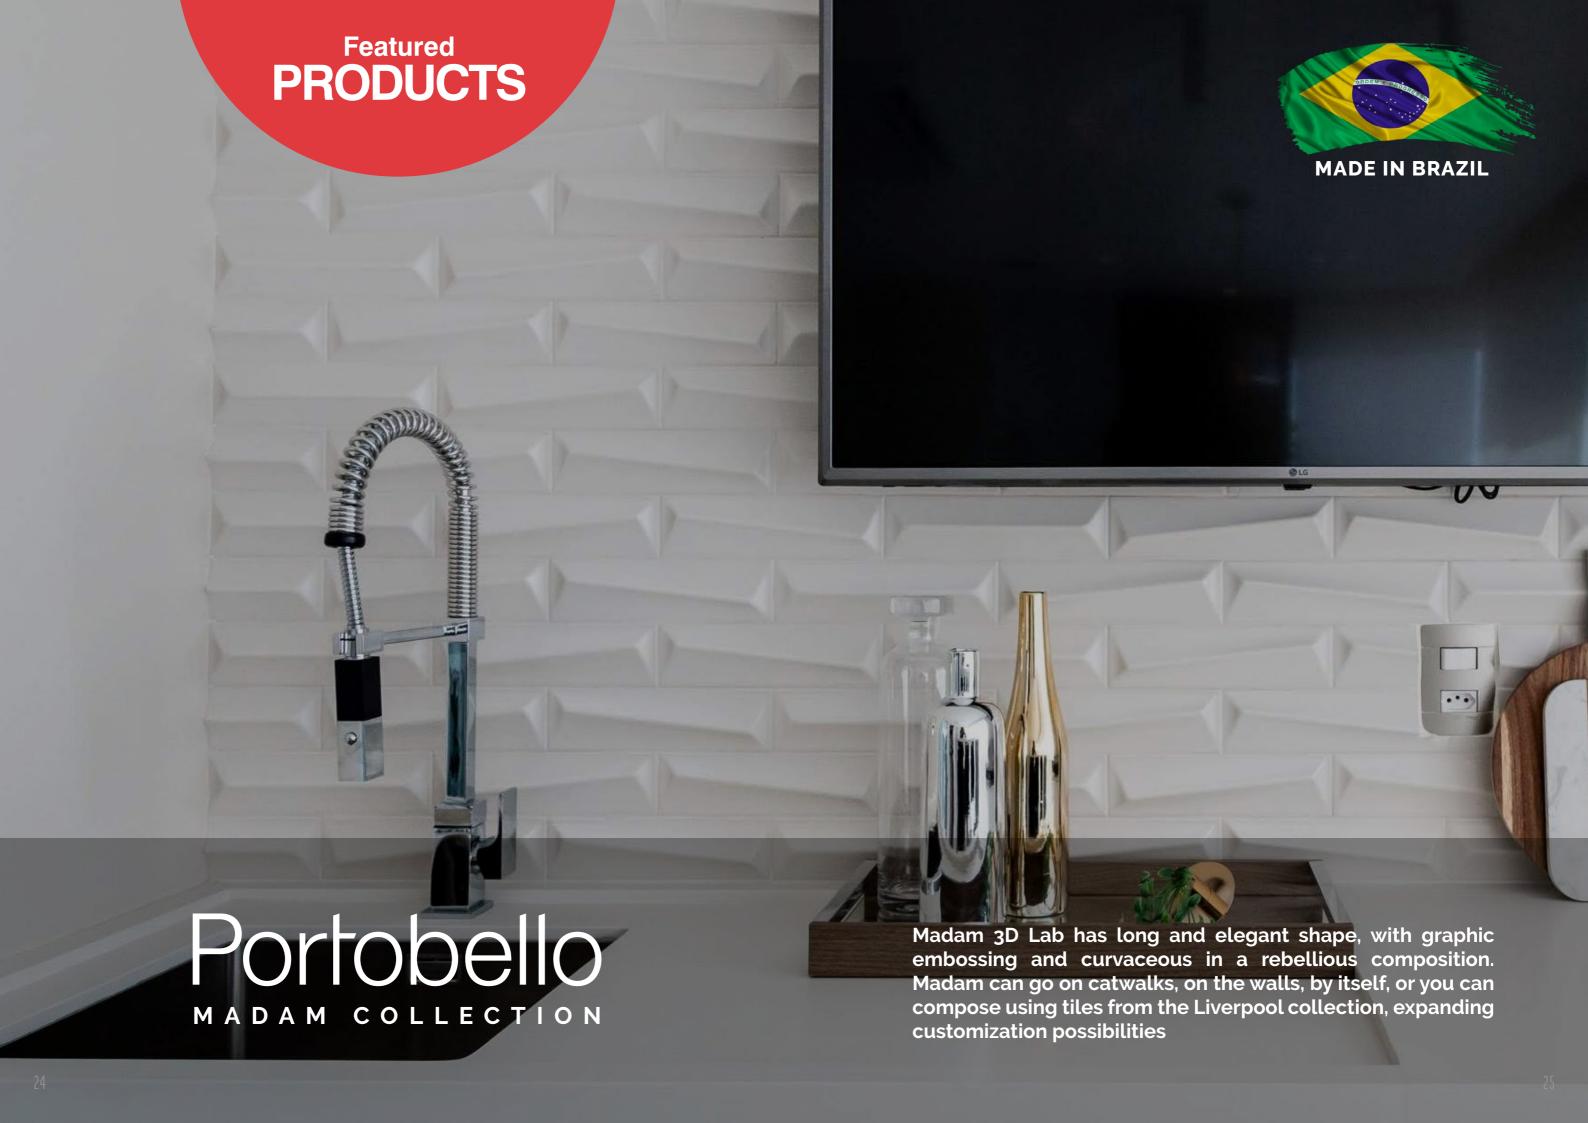

# Portobello

LIVERPOOL COLLECTION

The history of rectangular wall tiles for wall coverings was employed in the 19th century in The Tube, the name of the underground subway in London. This was the inspiration for the Liverpool line, in a very contemporary reinterpretation. Liverpool presents basic and neutral colors in glossy and matte finishes, with subtle embossments to update the original version of the wall coverings of the iconic underground subway station, Liverpool.

MADE IN BRAZIL

Liverpool White Glossy 7x24.4cm

Liverpool White Matt 7x24.4cm

Liverpool Argento Glossy 7x24.4cm

Liverpool Grafite Glossy 7x24.4cm

Madam White Matt 7x24.4cm

Madam Argento Matt 7x24.4cm

PCB3366