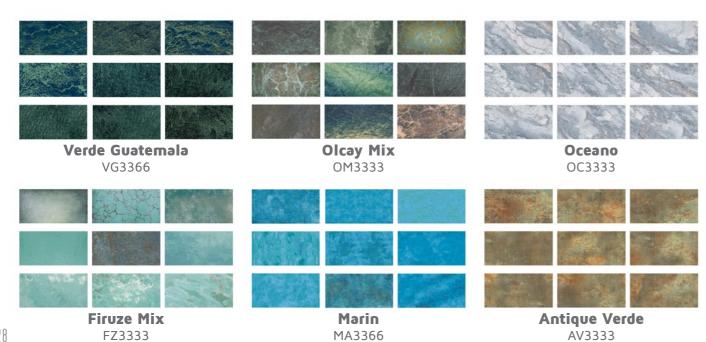

Piazza Cubic Green PCG3366

**Pacific** PA3030

Edimax:
Golden Age Grey Ret.
Size:
60x120cm

Shift's timeless design, combined with the unique ability to personalise the look, results in a bespoke collection for every project.