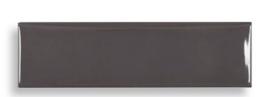

# Portobello

LIVERPOOL COLLECTION

The history of rectangular wall tiles for wall coverings was employed in the 19th century in The Tube, the name of the underground subway in London. This was the inspiration for the Liverpool line, in a very contemporary reinterpretation. Liverpool presents basic and neutral colors in glossy and matte finishes, with subtle embossments to update the original version of the wall coverings of the iconic underground subway station, Liverpool.

MADE IN BRAZIL

Liverpool White Glossy 7x24.4cm

Liverpool White Matt 7x24.4cm

Liverpool Argento Glossy 7x24.4cm

Liverpool Grafite Glossy 7x24.4cm

Madam White Matt 7x24.4cm

Madam Argento Matt 7x24.4cm

PCB3366