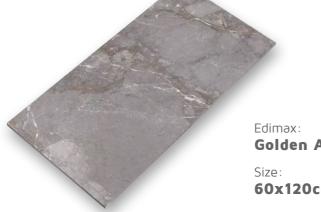

Piazza Cubic Green PCG3366

**Pacific** PA3030

Edimax:
Golden Age Grey Ret.
Size:
60x120cm

Shift's timeless design, combined with the unique ability to personalise the look, results in a bespoke collection for every project.