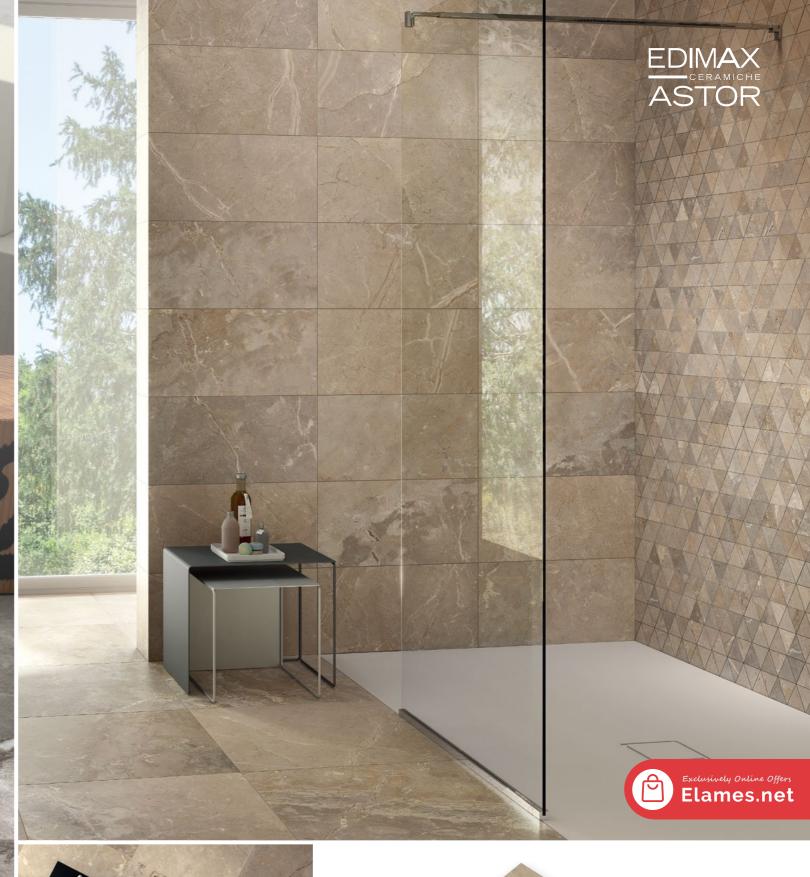

Piazza Cubic Green PCG3366

**Pacific** PA3030

Edimax:
Golden Age Grey Ret.
Size:
60x120cm

Shift's timeless design, combined with the unique ability to personalise the look, results in a bespoke collection for every project.

Subject to the minimum order quantity, it is also possible to have your own pattern applied as a special product.

**P.O.** Box 26095 | Manama, Kingdom of Bahrain **t.** +973 1770 1166 - 1770 3336 | **f.** +973 1770 0574 **e.** sales@behzad-group.com