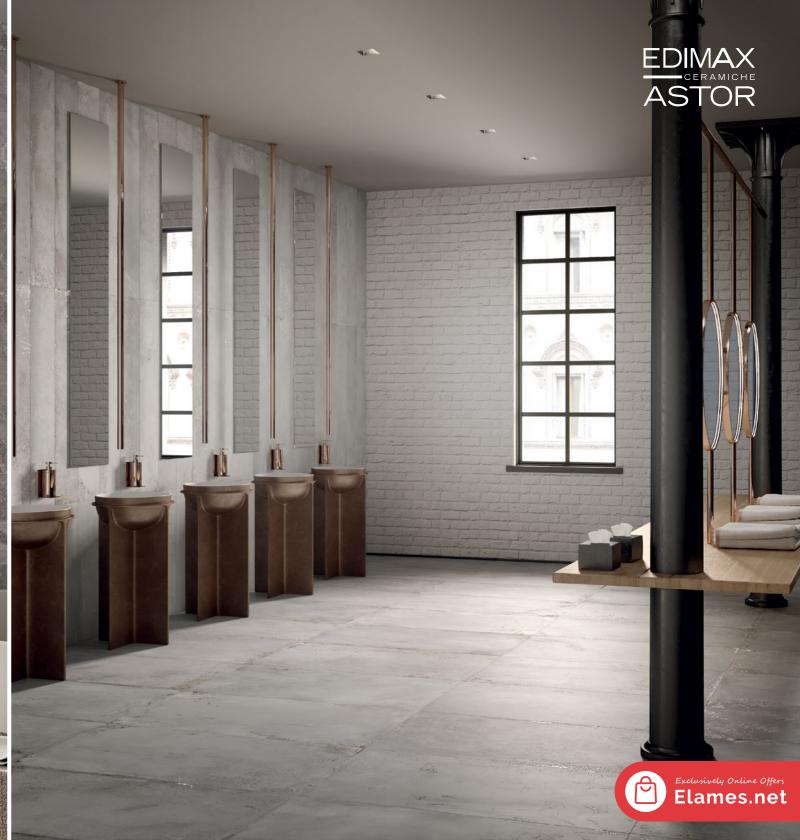

CTS

# Portobello

LIVERPOOL COLLECTION

The history of rectangular wall tiles for wall coverings was employed in the 19th century in The Tube, the name of the underground subway in London. This was the inspiration for the Liverpool line, in a very contemporary reinterpretation. Liverpool presents basic and neutral colors in glossy and matte finishes, with subtle embossments to update the original version of the wall coverings of the iconic underground subway station, Liverpool.



MADE IN BRAZIL









Liverpool White Glossy 7x24.4cm



Liverpool White Matt 7x24.4cm





Liverpool Argento Glossy 7x24.4cm



Liverpool Grafite Glossy 7x24.4cm







Madam White Matt 7x24.4cm



Madam Argento Matt 7x24.4cm

















PCB3366

Piazza Cubic Green PCG3366

**Pacific** PA3030

















Edimax:
Golden Age Grey Ret.
Size:
60x120cm







Shift's timeless design, combined with the unique ability to personalise the look, results in a bespoke collection for every project.

Subject to the minimum order quantity, it is also possible to have your own pattern applied as a special product.



















**P.O.** Box 26095 | Manama, Kingdom of Bahrain **t.** +973 1770 1166 - 1770 3336 | **f.** +973 1770 0574 **e.** sales@behzad-group.com