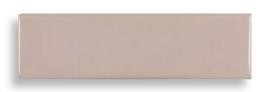

# Portobello

LIVERPOOL COLLECTION

The history of rectangular wall tiles for wall coverings was employed in the 19th century in The Tube, the name of the underground subway in London. This was the inspiration for the Liverpool line, in a very contemporary reinterpretation. Liverpool presents basic and neutral colors in glossy and matte finishes, with subtle embossments to update the original version of the wall coverings of the iconic underground subway station, Liverpool.

MADE IN BRAZIL

Liverpool White Glossy 7x24.4cm

Liverpool White Matt 7x24.4cm

Liverpool Argento Glossy 7x24.4cm

Liverpool Grafite Glossy 7x24.4cm

Madam White Matt 7x24.4cm

Madam Argento Matt 7x24.4cm

PCB3366