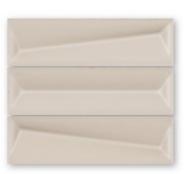

# Portobello

LIVERPOOL COLLECTION

The history of rectangular wall tiles for wall coverings was employed in the 19th century in The Tube, the name of the underground subway in London. This was the inspiration for the Liverpool line, in a very contemporary reinterpretation. Liverpool presents basic and neutral colors in glossy and matte finishes, with subtle embossments to update the original version of the wall coverings of the iconic underground subway station, Liverpool.

MADE IN BRAZIL

Liverpool White Glossy 7x24.4cm

Liverpool White Matt 7x24.4cm

Liverpool Argento Glossy 7x24.4cm

Liverpool Grafite Glossy 7x24.4cm

Madam White Matt 7x24.4cm

Madam Argento Matt 7x24.4cm

PCB3366