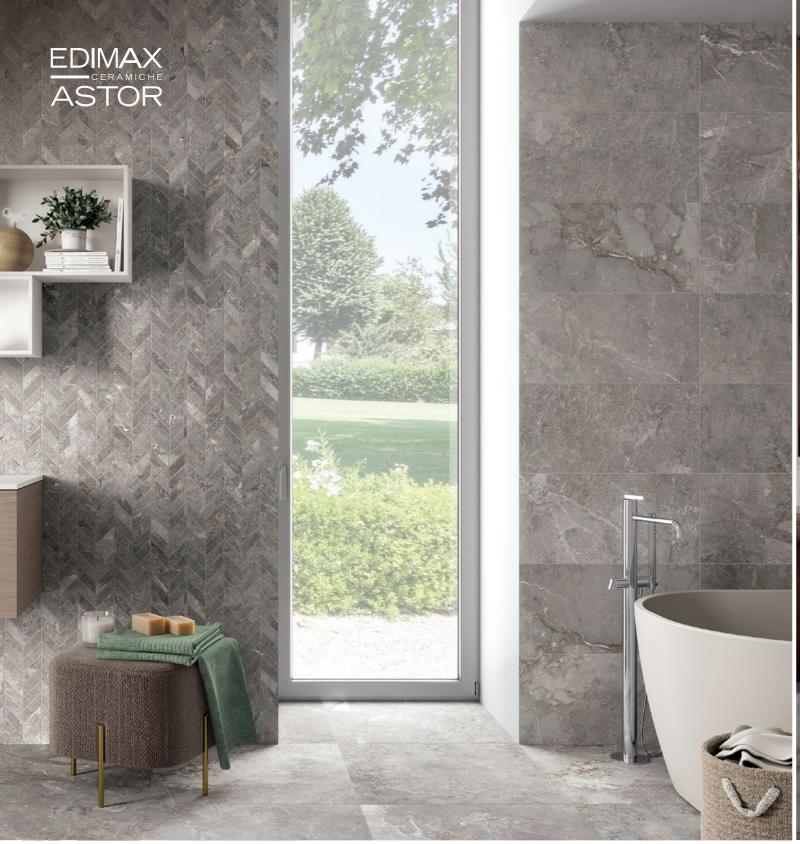

DUCTS

# Portobello

LIVERPOOL COLLECTION

The history of rectangular wall tiles for wall coverings was employed in the 19th century in The Tube, the name of the underground subway in London. This was the inspiration for the Liverpool line, in a very contemporary reinterpretation. Liverpool presents basic and neutral colors in glossy and matte finishes, with subtle embossments to update the original version of the wall coverings of the iconic underground subway station, Liverpool.



MADE IN BRAZIL









Liverpool White Glossy 7x24.4cm



Liverpool White Matt 7x24.4cm





Liverpool Argento Glossy 7x24.4cm



Liverpool Grafite Glossy 7x24.4cm







Madam White Matt 7x24.4cm



Madam Argento Matt 7x24.4cm

















PCB3366

Piazza Cubic Green PCG3366

**Pacific** PA3030

















Edimax:
Golden Age Grey Ret.
Size:
60x120cm







Shift's timeless design, combined with the unique ability to personalise the look, results in a bespoke collection for every project.

Subject to the minimum order quantity, it is also possible to have your own pattern applied as a special product.



















**P.O.** Box 26095 | Manama, Kingdom of Bahrain **t.** +973 1770 1166 - 1770 3336 | **f.** +973 1770 0574 **e.** sales@behzad-group.com