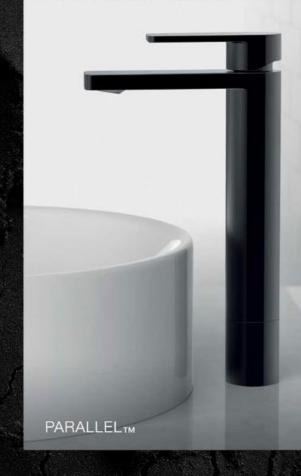

Featured PRODUCT

THE BOLD LOOK OF KOHLER.

# DESIGN FOR DRAMA

Kohler's use of bold color has added character and personality to kitchens and bathrooms the world over, transforming everyday objects into elements of beauty and expression. Today, we continue that legacy through Matte Black. Confident yet refined, powerful yet approachable, Matte Black is an eminently versatile finish that punctuates any space with a sense of intriguing sophistication.

The Components® and Parallel collections exude the sculpted minimalism that perfectly highlights the Matte Black finish as a way to complete your design vision.

EXPLORE MATTE BLACK FINISH

Make a **BOLD** impression with the **Matte Black** 