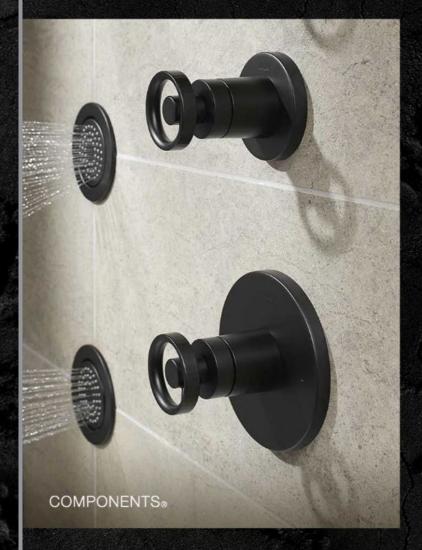

# DESIGN FOR DRAMA

Kohler's use of bold color has added character and personality to kitchens and bathrooms the world over, transforming everyday objects into elements of beauty and expression. Today, we continue that legacy through Matte Black. Confident yet refined, powerful yet approachable, Matte Black is an eminently versatile finish that punctuates any space with a sense of intriguing sophistication.

The Components® and Parallel collections exude the sculpted minimalism that perfectly highlights the Matte Black finish as a way to complete your design vision.

EXPLORE MATTE BLACK FINISH

Make a **BOLD** impression with the **Matte Black** 