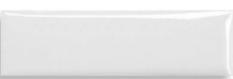

# Portobello

LIVERPOOL COLLECTION

The history of rectangular wall tiles for wall coverings was employed in the 19th century in The Tube, the name of the underground subway in London. This was the inspiration for the Liverpool line, in a very contemporary reinterpretation. Liverpool presents basic and neutral colors in glossy and matte finishes, with subtle embossments to update the original version of the wall coverings of the iconic underground subway station, Liverpool.

MADE IN BRAZIL

Liverpool White Glossy 7x24.4cm

Liverpool White Matt 7x24.4cm

Liverpool Argento Glossy 7x24.4cm

Liverpool Grafite Glossy 7x24.4cm

Madam White Matt 7x24.4cm

Madam Argento Matt 7x24.4cm

PCB3366