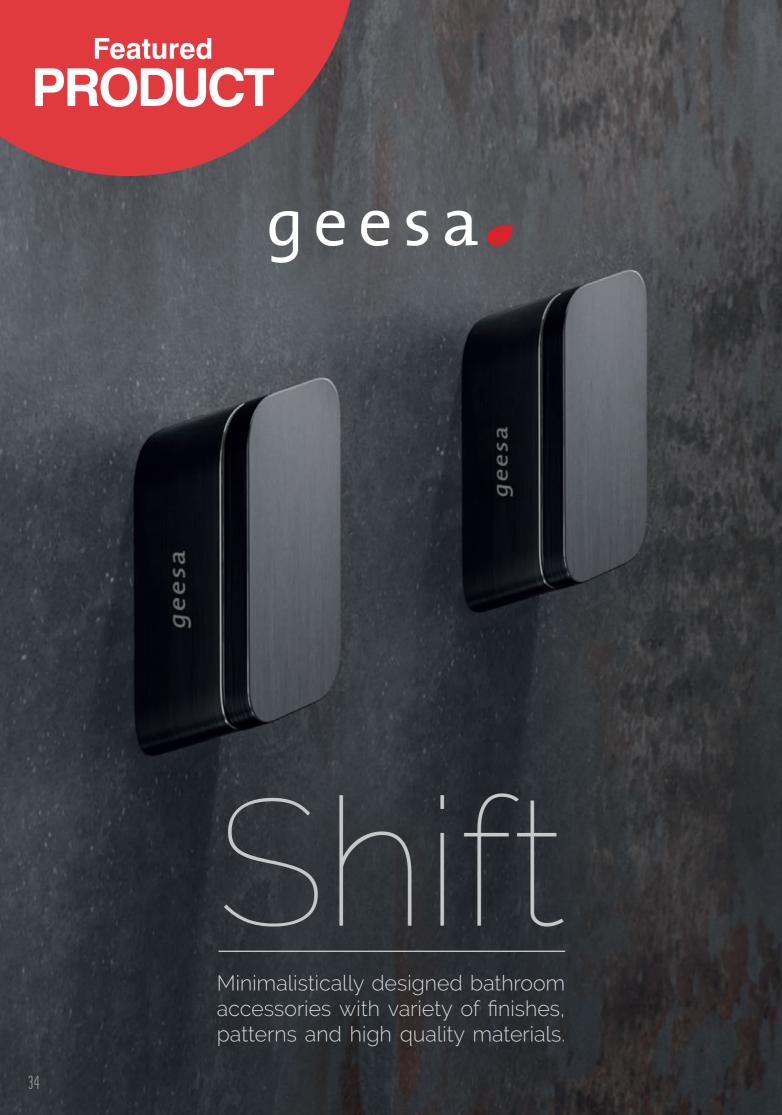

Piazza Cubic Green PCG3366

**Pacific** PA3030

Edimax:
Golden Age Grey Ret.
Size:
60x120cm

Shift's timeless design, combined with the unique ability to personalise the look, results in a bespoke collection for every project.