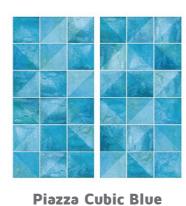

Piazza Cubic Green PCG3366

**Pacific** PA3030

Edimax:
Golden Age Grey Ret.
Size:
60x120cm

Shift's timeless design, combined with the unique ability to personalise the look, results in a bespoke collection for every project.