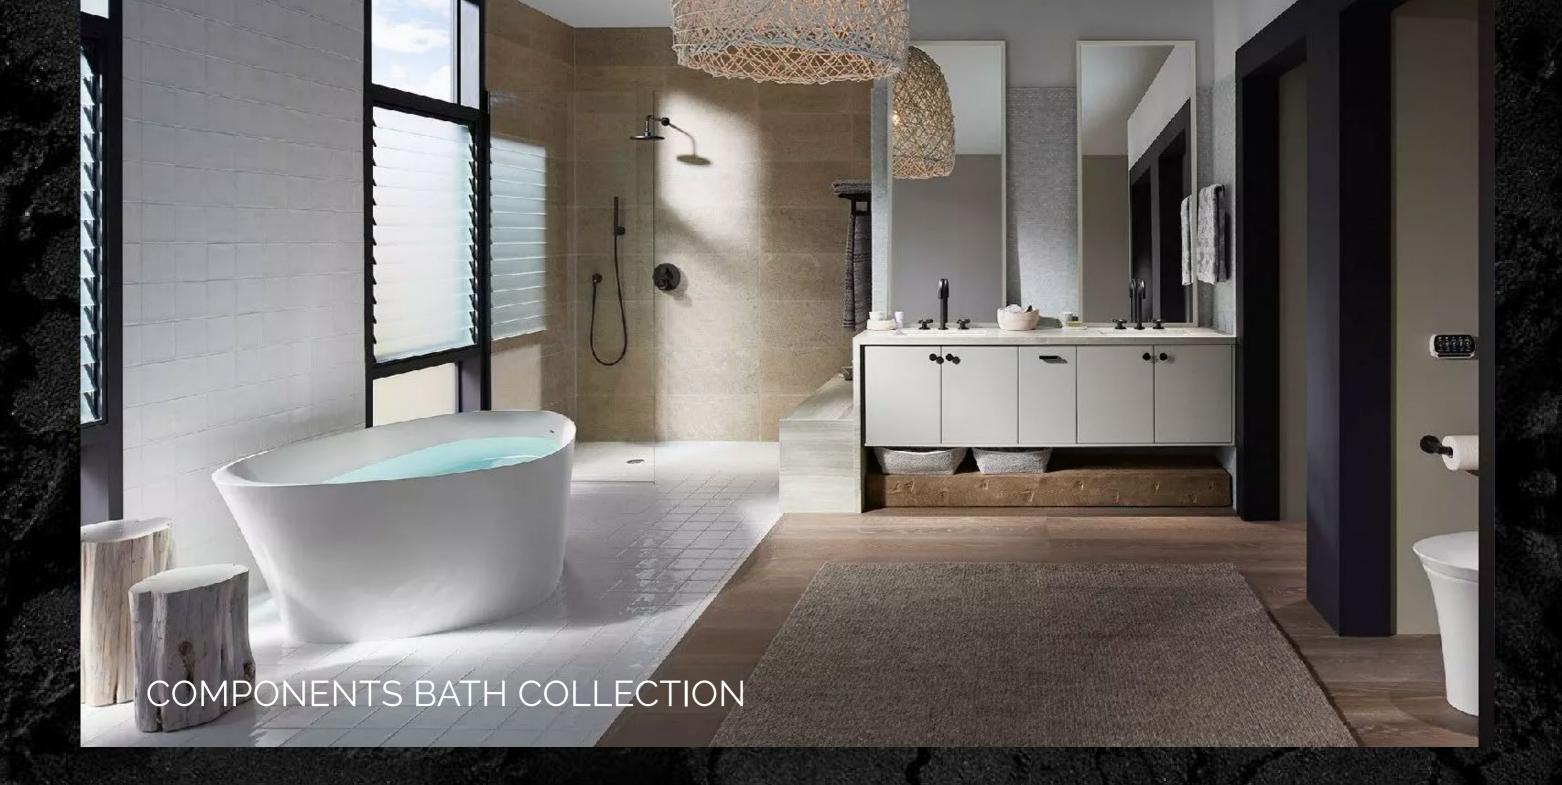

# DESIGN FOR DRAMA

Kohler's use of bold color has added character and personality to kitchens and bathrooms the world over, transforming everyday objects into elements of beauty and expression. Today, we continue that legacy through Matte Black. Confident yet refined, powerful yet approachable, Matte Black is an eminently versatile finish that punctuates any space with a sense of intriguing sophistication.

The Components® and Parallel collections exude the sculpted minimalism that perfectly highlights the Matte Black finish as a way to complete your design vision.

EXPLORE MATTE BLACK FINISH

Make a **BOLD** impression with the **Matte Black** 