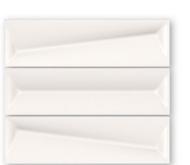

# Portobello

LIVERPOOL COLLECTION

The history of rectangular wall tiles for wall coverings was employed in the 19th century in The Tube, the name of the underground subway in London. This was the inspiration for the Liverpool line, in a very contemporary reinterpretation. Liverpool presents basic and neutral colors in glossy and matte finishes, with subtle embossments to update the original version of the wall coverings of the iconic underground subway station, Liverpool.

MADE IN BRAZIL

Liverpool White Glossy 7x24.4cm

Liverpool White Matt 7x24.4cm

Liverpool Argento Glossy 7x24.4cm

Liverpool Grafite Glossy 7x24.4cm

Madam White Matt 7x24.4cm

Madam Argento Matt 7x24.4cm

PCB3366