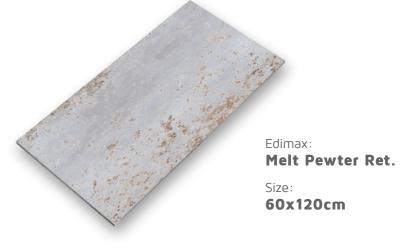

Piazza Cubic Green PCG3366

**Pacific** PA3030

Edimax:
Golden Age Grey Ret.
Size:
60x120cm

Shift's timeless design, combined with the unique ability to personalise the look, results in a bespoke collection for every project.